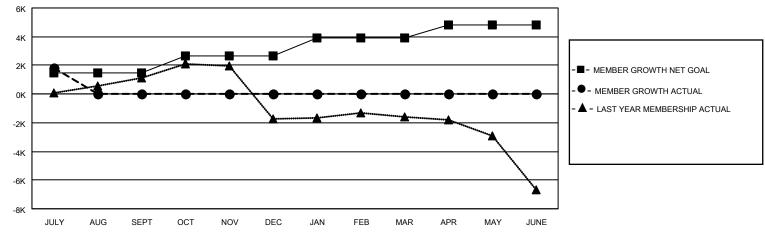

## GOALS AND ACTUAL MEMBERS CUMULATIVE

| DROPPED CLUBS: 0 |     | 384 CLUBS OF 1807 ADDED 1 OR MORE<br>NEW MEMBERS | GENDER DISTRIBUTION             |                 |        |
|------------------|-----|--------------------------------------------------|---------------------------------|-----------------|--------|
|                  |     | THE TIME IN SERVICE                              | MALE                            | 49,783 (81.10%) |        |
|                  |     |                                                  | FEMALE                          | 11,601 (18.90%) |        |
| DROPPED MEMBERS  |     |                                                  |                                 |                 |        |
| DECEASED         | 9   | CLICK HERE FOR CUMULATIVE                        | TOTAL FAMILY UNIT MEMBERS       |                 | 17,078 |
| CLUB CANCELLED   | 0   | MEMBERSHIP DATA                                  |                                 |                 |        |
| OTHER            | 706 |                                                  | FAMILY MEMBERS PAYING HALF DUES |                 | 10,319 |
| TOTAL            | 715 |                                                  | DOLO                            |                 |        |