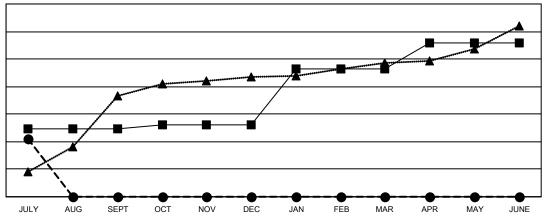

## GOALS AND ACTUAL NEW CLUBS CUMULATIVE

■- CURRENT YEAR GOALS FOR NEW CLUBS

CURRENT YEAR ACTUAL NEW CLUBS

▲ - LAST YEAR ACTUAL NEW CLUBS